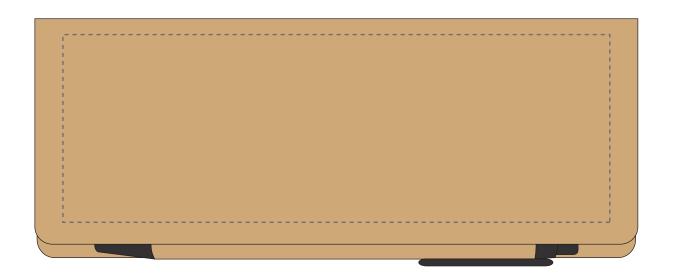

## **PANTONE REFERENCE(S)**

ARTWORK SCALE 100% Max print area: 145mm x 50mm

Product Image for visualisation - colours may vary

## The dashed line is to demonstrate print area and will not appear on your printed item